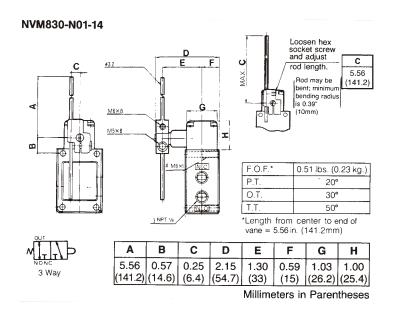

Characteristics

Port Size 1/8"
Cv 0.33

Max Supply Pressure 220 PSIG (15Kgf/cm<sup>2</sup>)

Operating Pressure \*\*10 Torr ~ 150psig (10 Torr ~ 9.9Kgf/cm²)

Operating Temperature 40-140F Media Air / Lig\*

Materials

Body Aluminum Die Cast Spool, Stem, Spring Stainless Steel

Seals & Poppets Buna N Weight oz. (G) 6.36 (180)

3 3 3 (3)

- \* Air (Lubricated) Any non-flammable, non-toxic, non-corrosive gases except oxygen.
- \* Liquid Oil or non-corrosive liquids within specified pressures